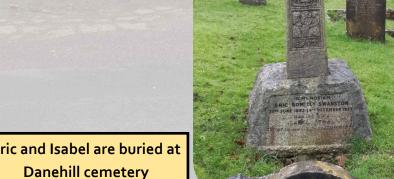

Eric sadly died just over one month after arriving home, on 24th December 1927, aged 35. We do not know the cause of death but can only speculate that it may have been from a disease caught in Nigeria, but this is not confirmed. At the time of his death he was living at Orchardfields, Chelwood Gate. He left £182. 7s. 10d in his Will. He was buried at Danehill cemetery on 31st December 1927.