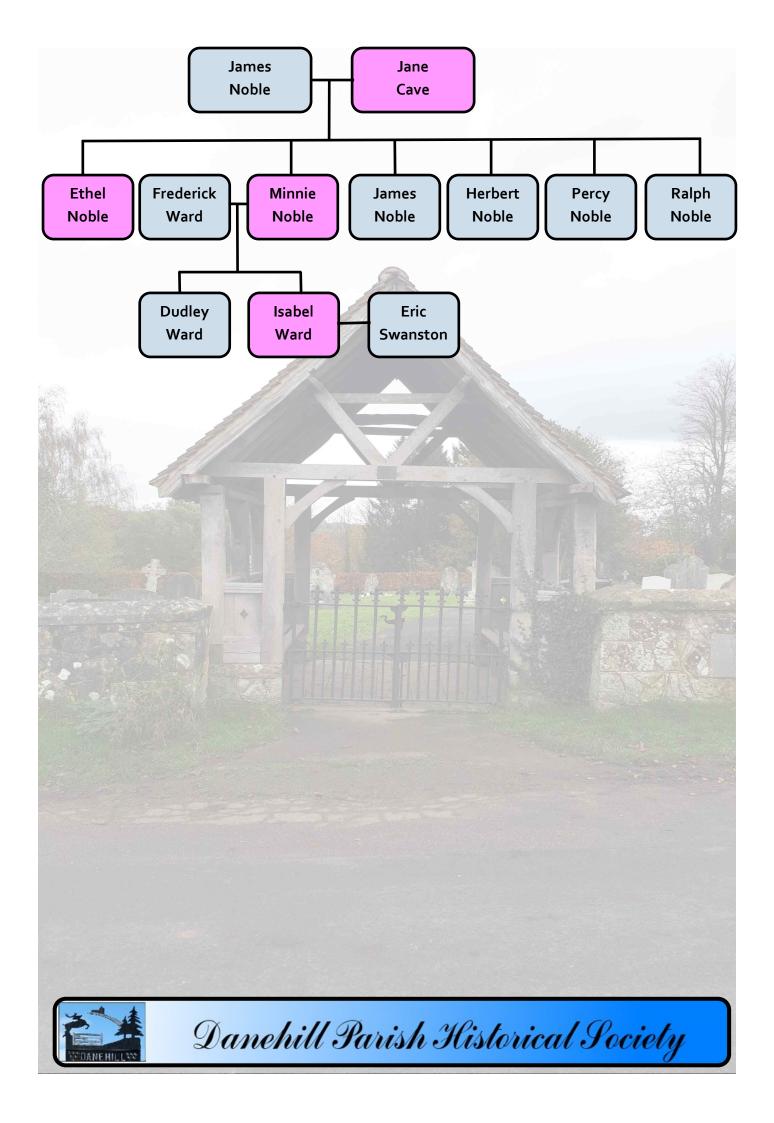

The 1911 census records Eric at 22, Ormond Road, Mortlake he is listed as at school, he later became a school master. During WW1 Eric served in the Royal Engineers his service number was 54324.

On 16th December 1920 Eric married Isabel Ethel Ward at St. Mary's in the City of London.

Sometime between 1920 and 1927 Eric and his new wife Isabel left England bound for Nigeria, as he appears on a passenger list arriving home from Lagos, Nigeria on 3rd November 1927. Isabel came back from Africa four months earlier arriving on 15th July at Plymouth. Both had travelled aboard the ship Apara which was of The British and African Steam Navigation Company.