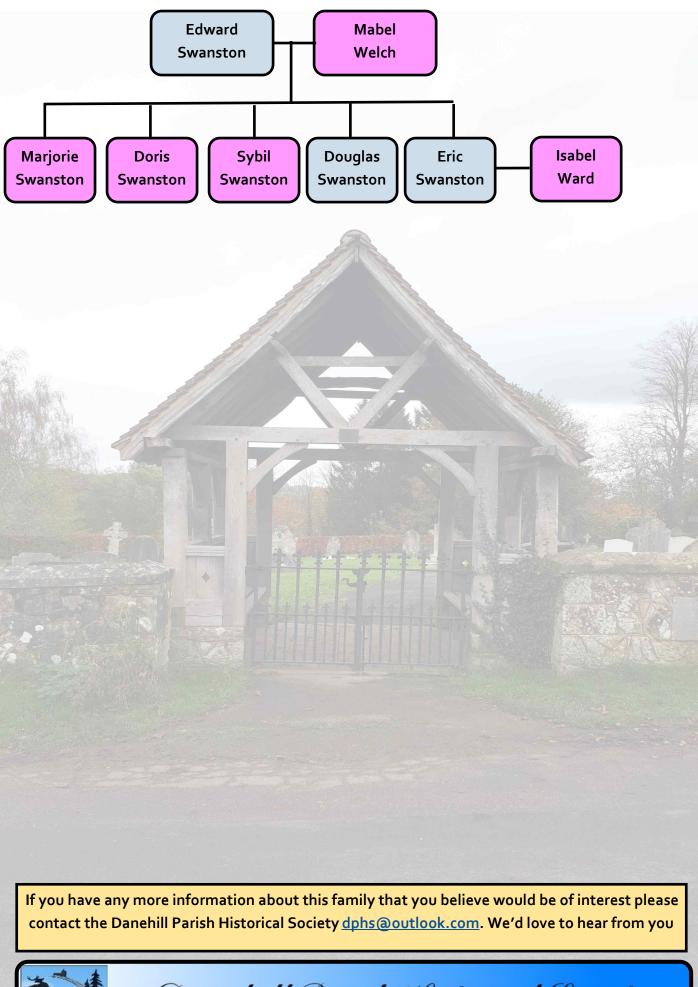

## Eric Romilly Swanston 25 June 1892 - 24 December 1927

Eric Romilly was born on 25th June 1892 in Kensington, London, and baptised on 24th July at St. Andrew's in Fulham.

His father was Edward Sherland Swanston (1867-1940) and his mother Mabel Sarah Welch (1869-1945).

Eric's father is described as a Gentleman and he had independent means. In 1901 Eric was living with his parents and siblings, Douglas and Doris. Two more siblings, Marjorie and Sybil were born after that in 1902 and 1905 respectively. The family lived at 47, Fassett Road, Kingston-upon-Thames.